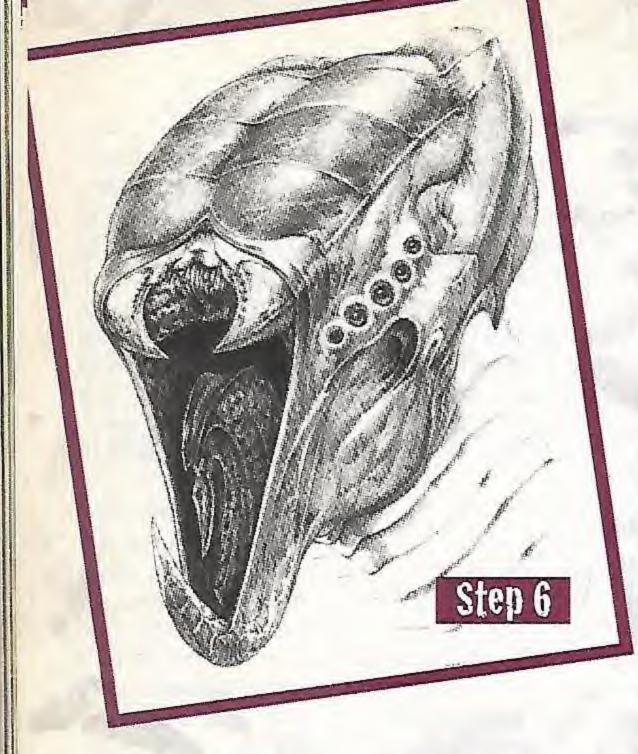

# 78 MONSTER MASH Anson Maddocks, the artist behind Magic's Sengir Vampire, on how to create a monster in seven easy steps. By Anson Maddocks.